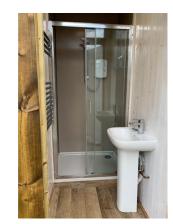

Shared Jade Shower bathroom (down illuminated stairs, 10m)

Adjacent to living room and kitchen

# Ecopod

Double or two singles

Stunning view

Shared Jade Shower bathroom in the barn

(down illuminated stairs, 15m)

Radiator

Bedside lights / sockets

Hanging and storage for clothes