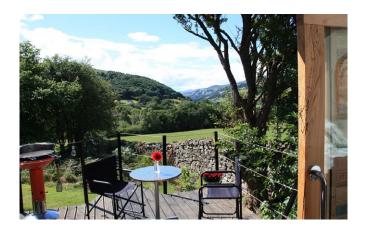

### Railway Carriage

(100m from Fforest Barn)

Double bed

Stunning view and deck, inc star gazing
Ensuite shower, loo and kitchenette

Bedside light / sockets

Hanging and storage for clothes

No internet access (can use internet in the barn)

Not available for all retreats