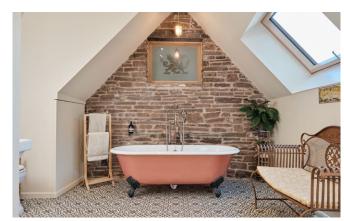

lights / sockets

Hanging and storage for clothes

Dragon bathroom









#### Owl Nest

Double bed

Stunning view

Black out blinds

Internet access

Bedside lights / sockets / inc. USB

Sound system with minijack and bluetooth

Hanging and storage for clothes

Shared Jade Shower bathroom (down illuminated stairs, 10m)

Adjacent to living room and kitchen









## Pigstyle

Double or two singles

Ensuite bathroom with bath & shower

Internet access

Bedside lights / sockets

Hanging and storage for clothes

Adjacent to living room and kitchen









#### Bunk House

Three single one double bed
(limited to 3 singles for retreats)

Black out blinds

Shared bathroom across corridor with room next door

Internet access

Bedside lights / sockets

Hanging and storage for clothes









# Ecopod

Double or two singles

Stunning view

Shared Jade Shower bathroom in the barn

(down illuminated stairs, 15m)

Radiator

Bedside lights / sockets

Hanging and storage for clothes









#### Fforest Cabin

Two double rooms or twin bed rooms

Stunning view

Cabin Shower bathroom

Internet access

Bedside lights / sockets

Hanging and storage for clothes

Wood burner / TV / sound system / computer / printer / scanner

Fully equipped kitchen

Not available for all retreats (Teachers Cabin)









#### Celtic Dragon Gypsy Caravan

Single bed with spare bed

Stunning view

Shared Tardis Shower & Ecoloo, down illuminated stairs (10m)

Electric blanket

Room heater

Bedside light / sockets

Hanging for clothes













#### Peace & Love Gypsy Caravan

Double bed

Stunning view