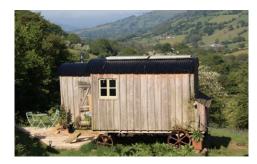

#### Shepherd Hut

(80m from Fforest Barn)

Double bed

Stunning view and deck

Ensuite shower, loo and kitchenette

(in Shepherd Hut next door - down/up 3 illuminated steps)

Off grid - so no electric plug or internet access

(can charge devices and use internet in the barn)

Not available for all retreats