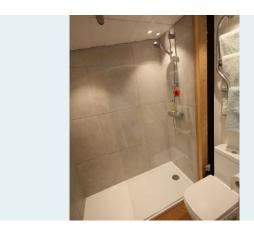

lothes













#### Treehouse

Single bed

Stunning view

Electric blanket, space heater

Shared Tardis Shower & Ecoloo, down illuminated stairs (5m)

(optional chamber pot)

Bedside light / sockets

Hanging and storage for clothes











#### Luxury Safari Tent

Two raised inflatable double beds for single use
Stunning view and deck with bean bags
Electric blankets

Shared Tardis Shower & Ecoloo, down steps (5m) (optional chamber pot)

Bedside light/sockets

Hanging and storage for clothes











### Railway Carriage

(100m from Fforest Barn)

Double bed

Stunning view and deck, inc star gazing
Ensuite shower, loo and kitchenette

Bedside light / sockets

Hanging and storage for clothes

No internet access (can use internet in the barn)

Not available for all retreats









#### Shepherd Hut

(80m from Fforest Barn)

Double bed

Stunning view and deck

Ensuite shower, loo and kitchenette

(in Shepherd Hut next door - down/up 3 illuminated steps)

Off grid - so no electric plug or internet access

(can charge devices and use internet in the barn)

Not available for all retreats