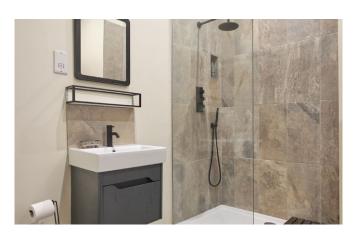

othes

Adjacent to living room and kitchen









#### Bunk House

Three single one double bed
(limited to 3 singles for retreats)

Black out blinds

Shared bathroom across corridor with room next door

Internet access

Bedside lights / sockets

Hanging and storage for clothes









# Ecopod

Double or two singles

Stunning view

Shared Jade Shower bathroom in the barn

(down illuminated stairs, 15m)

Radiator

Bedside lights / sockets

Hanging and storage for clothes









#### Fforest Cabin

Two double rooms or twin bed rooms

Stunning view

Cabin Shower bathroom

Internet access

Bedside lights / sockets

Hanging and storage for clothes

Wood burner / TV / sound system / computer / printer / scanner

Fully equipped kitchen

Not available for all retreats (Teachers Cabin)









#### Celtic Dragon Gypsy Caravan

Single bed with spare bed

Stunning view

Shared Tardis Shower & Ecoloo, down illuminated stairs (10m)

Electric blanket

Room heater

Bedside light / sockets

Hanging for clothes













#### Peace & Love Gypsy Caravan

Double bed

Stunning view

Electric blanket, room heater

Shared Tardis Shower & Ecoloo, down steps (7m)

(optional chamber pot)

Bedside light / sockets

Hanging and storage for clothes













#### Treehouse

Single bed

Stunning view

Electric blanket, space heater

Shared Tardis Shower & Ecoloo, down illuminated stairs (5m)

(optional chamber pot)

Bedside light / sockets

Hanging and storage for clothes











#### Luxury Safari Tent

Two raised inflatable double beds for single use
Stunning view and deck with bean bag