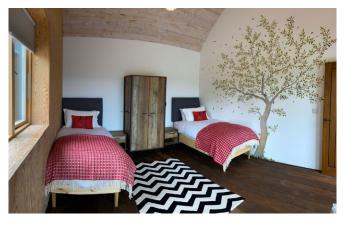

#### Bunk House

Three single one double bed
(limited to 3 singles for retreats)

Black out blinds

Shared bathroom across corridor with room next door

Internet access

Bedside lights / sockets

Hanging and storage for clothes