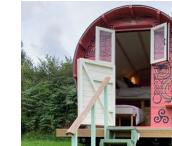

#### Peace & Love Gypsy Caravan

Double bed

Stunning view

Electric blanket, room heater

Shared Tardis Shower & Ecoloo, down steps (7m)

(optional chamber pot)

Bedside light / sockets

Hanging and storage for clothes