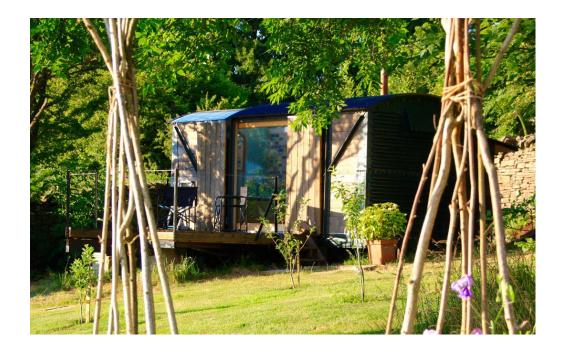

### Railway Carriage

(100m from Fforest Barn)

Double bed

Stunning view and deck, inc star gazing
Ensuite shower, loo and kitchenette

Bedside light / sockets

Hanging and storage for clothes

No internet access (can use internet in the barn)

Not available for all retreats