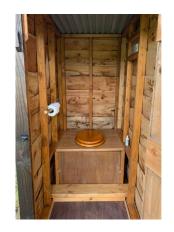

#### Celtic Dragon Gypsy Caravan

Single bed with spare bed

Stunning view

Shared Tardis Shower & Ecoloo, down illuminated stairs (10m)

Electric blanket

Room heater

Bedside light / sockets

Hanging for clothes

#### Peace & Love Gypsy Caravan

Double bed

Stunning view

Electric blanket, room heater

Shared Tardis Shower & Ecoloo, down steps (7m)

(optional chamber pot)

Bedside light / sockets

Hanging and storage for clothes

#### Treehouse

Single bed

Stunning view

Electric blanket, space heater

Shared Tardis Shower & Ecoloo, down illuminated stairs (5m)

(optional chamber pot)

Bedside light / sockets

Hanging and storage for clothes

#### Luxury Safari Tent

Two raised inflatable double beds for single use
Stunning view and deck with bean bags
Electric blankets

Shared Tardis Shower & Ecoloo, down steps (5m) (optional chamber pot)

Bedside light/sockets