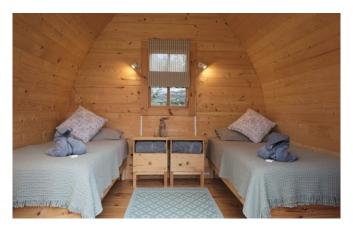

#### Twin Peaks

Double or two singles

Stunning view

Black out blinds

Shared bathroom across corridor with room next door

Internet access

Bedside lights / sockets

Hanging and storage for clothes

#### Bunk House

Three single one double bed
(limited to 3 singles for retreats)

Black out blinds

Shared bathroom across corridor with room next door

Internet access

Bedside lights / sockets

Hanging and storage for clothes