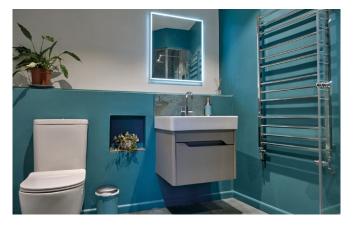

# Fforest Barn Bedrooms



Twin Peaks ▶



Bunk House ▶



Celtic Dragon Gypsy Caravan ▶



Fforest Glen Glamping

Peace & Love Gypsy Caravan ▶



Owl Nest ▶



Pigstyle ▶



Treehouse ▶



Luxury Safari Tent ▶



Ecopod ▶



Fforest Cabin ▶



Railway Carriage ▶



Shepherd Hut ▶

#### Twin Peaks

Double or two singles

Stunning view

Black out blinds

Shared bathroom across corridor with room next door

Internet access

Bedside lights / sockets

Hanging and storage for clothes

Dragon bathroom









#### Owl Nest

Double bed

Stunning view

Black out blinds

Internet access

Bedside lights / sockets / inc. USB

Sound system with minijack and bluetooth

Hanging and storage for clothes

Shared Jade Shower bathroom (down illuminated stairs, 10m)

Adjacent to living room and kitchen









## Pigstyle

Double or two singles

Ensuite bathroom with bath & shower

Internet access

Bedside lights / sockets

Hanging and storage for clothes

Adjacent to living room and kitchen









#### Bunk House

Three single one double bed
(limited to 3 singles for retreats)

Black out blinds

Shared bathroom across corridor with room next door

Internet access

Bedside lights / sockets

Hanging and storage for clothes









# Ecopod

Double or two singles

Stunning view

Shared Jade Shower bathroom in the barn

(down illuminated stairs, 15m)

Radiator

Bedside lights / sockets

Hanging and storage for clothes









#### Fforest Cabin

Two double rooms or twin bed rooms

Stunning view

Cabin Shower bathroom

Internet access

Bedside lights / sockets

Hanging and storage for clothe