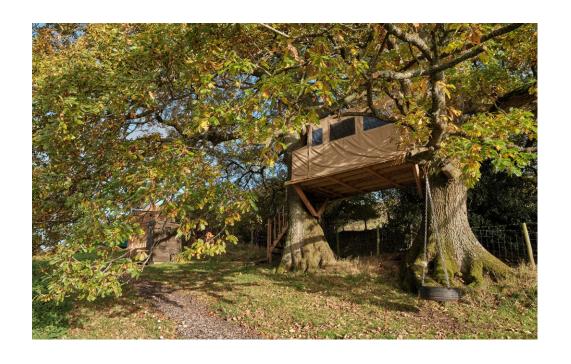

#### Treehouse

Single bed

Stunning view

Electric blanket, space heater

Shared Tardis Shower & Ecoloo, down illuminated stairs (5m)

(optional chamber pot)

Bedside light / sockets

Hanging and storage for clothes