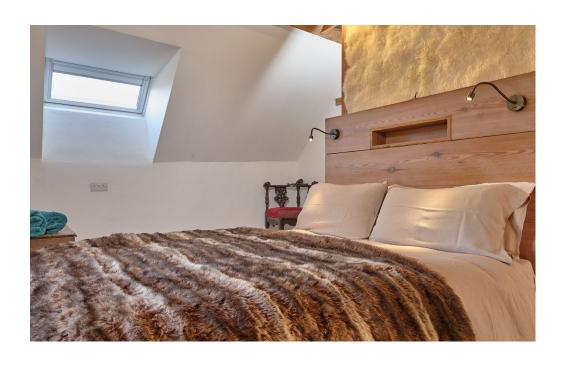

#### Owl Nest

Double bed

Stunning view

Black out blinds

Internet access

Bedside lights / sockets / inc. USB

Sound system with minijack and bluetooth

Hanging and storage for clothes