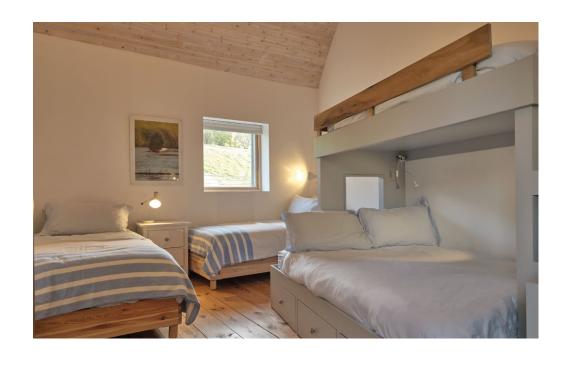

#### Bunk House

Three single one double bed
(limited to 3 singles for retreats)

Black out blinds

Shared bathroom across corridor with room next door

Internet access

Bedside lights / sockets

Hanging and storage for clothes