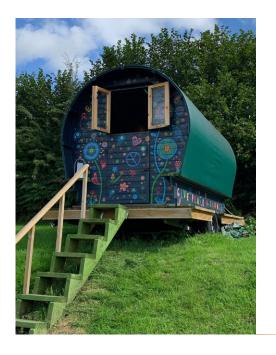

#### Peace & Love Gypsy Caravan

Double bed

Stunning view

Electric blanket, room heater

Shared Tardis Shower & Ecoloo, down steps (7m)

(optional chamber pot)

Bedside light / sockets

Hanging and storage for clothes