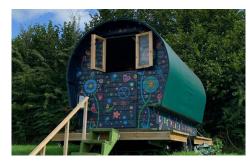

#### Celtic Dragon Gypsy Caravan

Single bed with spare bed

Stunning view

Shared Tardis Shower & Ecoloo, down illuminated stairs (10m)

Electric blanket

Room heater

Bedside light / sockets

Hanging for clothes