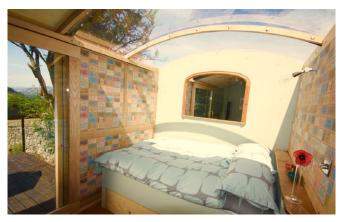

#### Celtic Dragon Gypsy Caravan

Single bed with spare bed

Stunning view

Shared Tardis Shower & Ecoloo, down illuminated stairs (10m)

Electric blanket

Room heater

Bedside light / sockets

Hanging for clothes