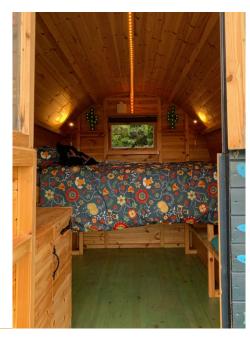

#### Peace & Love Gypsy Caravan

Double bed

Stunning view

Electric blanket, room heater

Shared Tardis Shower & Ecoloo, down steps (7m)

(optional chamber pot)

Bedside light / sockets

Hanging and storage for clothes