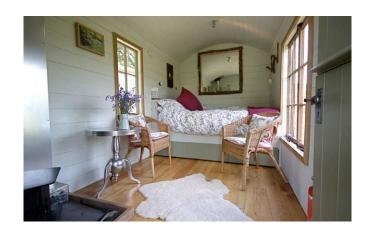

#### Shepherd Hut

(80m from Fforest Barn)

Double bed

Stunning view and deck

Ensuite shower, loo and kitchenette

(in Shepherd Hut next door - down/up 3 illuminated steps)

Off grid - so no electric plug or internet access