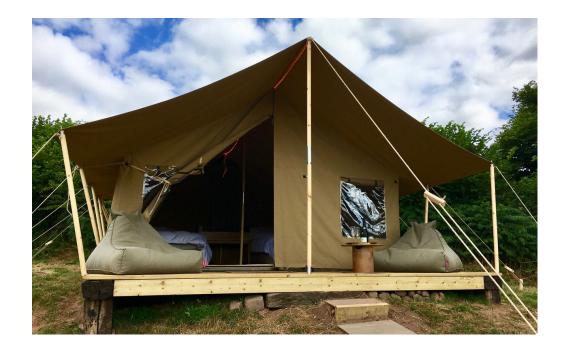

#### Luxury Safari Tent

Two raised inflatable double beds for single use
Stunning view and deck with bean bags
Electric blankets

Shared Tardis Shower & Ecoloo, down steps (5m) (optional chamber pot)

Bedside light/sockets