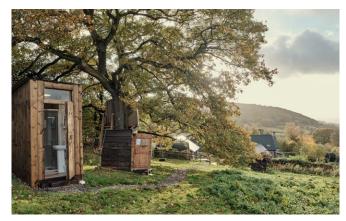

#### Celtic Dragon Gypsy Caravan

Single bed with spare bed

Stunning view

Shared Tardis Shower & Ecoloo, down illuminated stairs (10m)

Electric blanket

Room heater

Bedside light / sockets

Hanging for clothes

#### Peace & Love Gypsy Caravan

Double bed

Stunning view

Electric blanket, room heater

Shared Tardis Shower & Ecoloo, down steps (7m)

(optional chamber pot)

Bedside light / sockets

Hanging and storage for clothes

#### Treehouse

Single bed

Stunning view

Electric blanket, space heater

Shared Tardis Shower & Ecoloo, down illuminated stairs (5m)

(optional chamber pot)

Bedside light / sockets

Hanging and storage for clothes