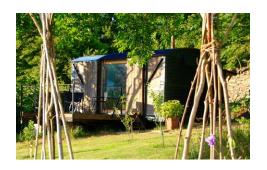

#### Celtic Dragon Gypsy Caravan

Single bed with spare bed

Stunning view

Shared Tardis Shower & Ecoloo, down illuminated stairs (10m)

Electric blanket

Room heater

Bedside light / sockets

Hanging for clothes

#### Peace & Love Gypsy Caravan

Double bed

Stunning view

Electric blanket, room heater

Shared Tardis Shower & Ecoloo, down steps (7m)

(optional chamber pot)

Bedside light / sockets

Hanging and storage for clothes

#### Treehouse

Single bed

Stunning view

Electric blanket, space heater

Shared Tardis Shower & Ecoloo, down illuminated stairs (5m)

(optional chamber pot)

Bedside light / sockets

Hanging and storage for clothes

#### Luxury Safari Tent

Two raised inflatable double beds for single use
Stunning view and deck with bean bags
Electric blankets

Shared Tardis Shower & Ecoloo, down steps (5m) (optional chamber pot)

Bedside light/sockets