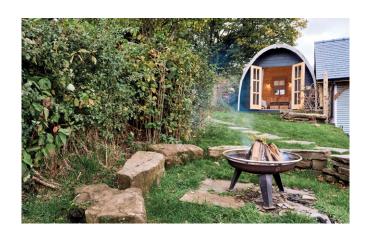

# Ecopod

Double or two singles

Stunning view

Shared Jade Shower bathroom in the barn

(down illuminated stairs, 15m)

Radiator

Bedside lights / sockets

Hanging and storage for clothes