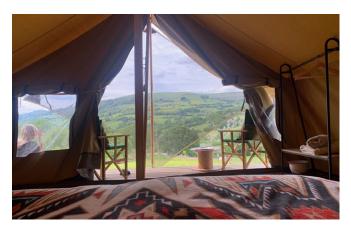

#### Luxury Safari Tent

Two raised inflatable double beds for single use
Stunning view and deck with bean bags
Electric blankets

Shared Tardis Shower & Ecoloo, down steps (5m) (optional chamber pot)

Bedside light/sockets

Hanging and storage for clothes