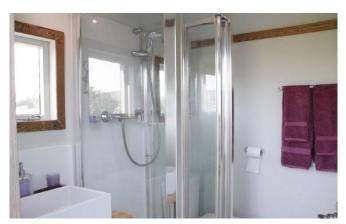

use
Stunning view and deck with bean bags
Electric blankets

Shared Tardis Shower & Ecoloo, down steps (5m) (optional chamber pot)

Bedside light/sockets

Hanging and storage for clothes











### Railway Carriage

(100m from Fforest Barn)

Double bed

Stunning view and deck, inc star gazing
Ensuite shower, loo and kitchenette

Bedside light / sockets

Hanging and storage for clothes

No internet access (can use internet in the barn)

Not available for all retreats









#### Shepherd Hut

(80m from Fforest Barn)

Double bed

Stunning view and deck

Ensuite shower, loo and kitchenette

(in Shepherd Hut next door - down/up 3 illuminated steps)

Off grid - so no electric plug or internet access

(can charge devices and use internet in the barn)

Not available for all retreats