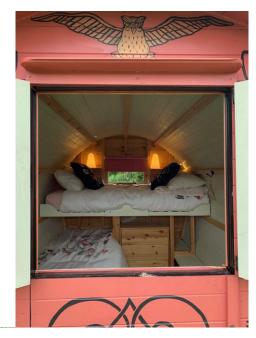

#### Celtic Dragon Gypsy Caravan

Single bed with spare bed

Stunning view

Shared Tardis Shower & Ecoloo, down illuminated stairs (10m)

Electric blanket

Room heater

Bedside light / sockets

Hanging for clothes