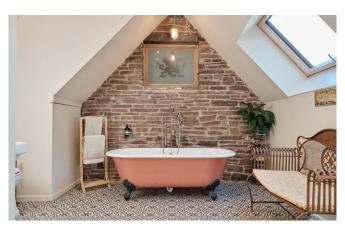

#### Fforest Barn Bedrooms



Twin Peaks ▶



Bunk House ▶



Celtic Dragon Gypsy Caravan ▶



Fforest Glen Glamping

Peace & Love Gypsy Caravan ▶



Owl Nest ▶



Pigstyle ▶



Treehouse ▶



Luxury Safari Tent ▶



Ecopod ▶



Fforest Cabin ▶



Railway Carriage ▶



Shepherd Hut ▶

#### Twin Peaks

Double or two singles

Stunning view

Black out blinds

Shared bathroom across corridor with room next door

Internet access

Bedside lights / sockets

Hanging and storage for clothes

Dragon bathroom









#### Owl Nest

Double bed

Stunning view

Black out blinds

Internet access

Bedside lights / sockets / inc. USB

Sound system with minijack and bluetooth

Hanging and storage for clothes

Shared Jade Shower bathroom (down illuminated stairs, 10m)

Adjacent to living room and kitchen









## Pigstyle

Double or two singles

Ensuite bathroom with bath & shower

Internet access

Bedside lights / sockets

Hanging and storage for clothes

Adjacent to living room and kitchen









#### Bunk House

Three single one double bed
(limited to 3 singles for retreats)

Black out blinds

Shared bathroom across corridor with room next door

Internet access

Bedside lights / sockets

Hanging and storage for clothes









# Ecopod

Double or two singles

Stunning view

Shared Jade Shower bathro