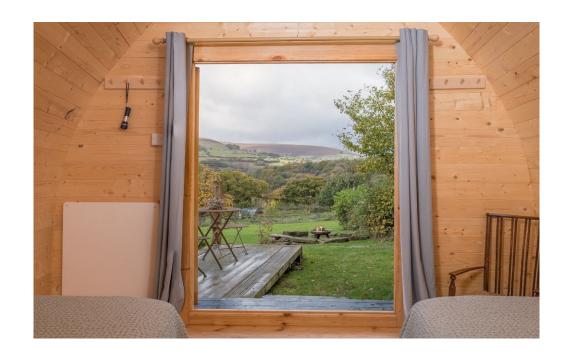

# Ecopod

Double or two singles

Stunning view

Shared Jade Shower bathroom in the barn

(down illuminated stairs, 15m)

Radiator

Bedside lights / sockets

Hanging and storage for clothes