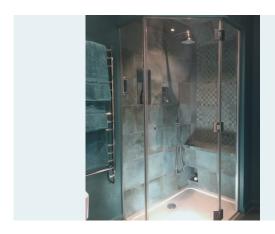

Fforest Barn Bedrooms



Twin Peaks ▶



Bunk House ▶



Celtic Dragon Gypsy Caravan ▶



Fforest Glen Glamping

Peace & Love Gypsy Caravan ▶



Owl Nest ▶



Pigstyle ▶



Treehouse ▶



Luxury Safari Tent ▶



Ecopod ▶



Fforest Cabin ▶



Railway Carriage ▶



Shepherd Hut ▶

#### Twin Peaks

Double or two singles

Stunning view

Black out blinds

Shared bathroom across corridor with room next door

Internet access

Bedside lights / sockets

Hanging and storage for clothes

Dragon bathroom









#### Owl Nest

Double bed

Stunning view

Black out blinds

Internet access

Bedside lights / sockets / inc. USB

Sound system with minijack and bluetooth

Hanging and storage for clothes

Shared Jade Shower bathroom (down illuminated stairs, 10m)

Adjacent to living room and kitchen









## Pigstyle

Double or two singles

Ensuite bathroom with bath & shower

Internet access

Bedside lights / sockets

Hanging and storage for clothes

Adjacent to living room and kitchen









#### Bunk House

Three single one double bed
(limited to 3 singles for retreats)

Black out blinds

Shared bathroom across corridor with room next door

Internet access

Bedside lights / sockets

Hanging and storage for clothes









# Ecopod

Double or two singles

Stunning view

Shared Jade Shower bathroom in the barn

(down illuminated stairs, 15m)

Radiator

Bedside lights / sockets

Hanging and storage for clothes









#### Fforest Cabin

Two double rooms or twin bed rooms

Stunning view

Cabin Shower bathroom

Internet access

Bedside lights / sockets

Hanging and storage for clothes