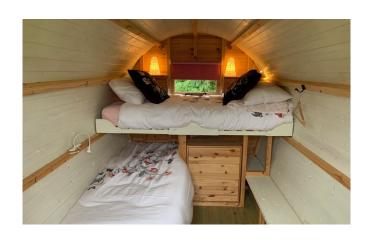

#### Celtic Dragon Gypsy Caravan

Single bed with spare bed

Stunning view

Shared Tardis Shower & Ecoloo, down illuminated stairs (10m)

Electric blanket

Room heater

Bedside light / sockets

Hanging for clothes