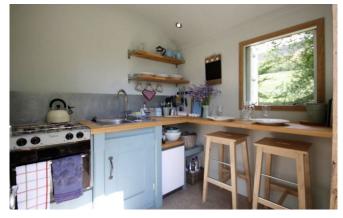

e use
Stunning view and deck with bean bags
Electric blankets

Shared Tardis Shower & Ecoloo, down steps (5m) (optional chamber pot)

Bedside light/sockets

Hanging and storage for clothes











### Railway Carriage

(100m from Fforest Barn)

Double bed

Stunning view and deck, inc star gazing
Ensuite shower, loo and kitchenette

Bedside light / sockets

Hanging and storage for clothes

No internet access (can use internet in the barn)

Not available for all retreats









#### Shepherd Hut

(80m from Fforest Barn)

Double bed

Stunning view and deck

Ensuite shower, loo and kitchenette

(in Shepherd Hut next door - down/up 3 illuminated steps)

Off grid - so no electric plug or internet access

(can charge devices and use internet in the barn)

Not available for all retreats