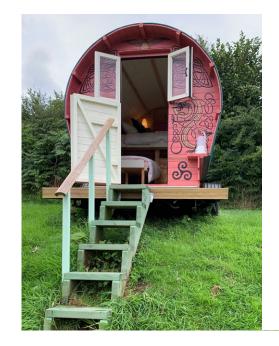

#### Celtic Dragon Gypsy Caravan

Single bed with spare bed

Stunning view

Shared Tardis Shower & Ecoloo, down illuminated stairs (10m)

Electric blanket

Room heater

Bedside light / sockets

Hanging for clothes