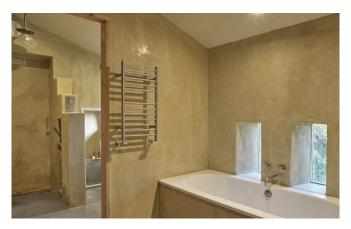

ry Safari Tent ▶



Ecopod ▶



Fforest Cabin ▶



Railway Carriage ▶



Shepherd Hut ▶

#### Twin Peaks

Double or two singles

Stunning view

Black out blinds

Shared bathroom across corridor with room next door

Internet access

Bedside lights / sockets

Hanging and storage for clothes

Dragon bathroom









#### Owl Nest

Double bed

Stunning view

Black out blinds

Internet access

Bedside lights / sockets / inc. USB

Sound system with minijack and bluetooth

Hanging and storage for clothes

Shared Jade Shower bathroom (down illuminated stairs, 10m)

Adjacent to living room and kitchen









## Pigstyle

Double or two singles

Ensuite bathroom with bath & shower

Internet access

Bedside lights / sockets

Hanging and storage for clothes

Adjacent to living room and kitchen









#### Bunk House

Three single one double bed
(limited to 3 singles for retreats)

Black out blinds

Shared bathroom across corridor with room next door

Internet access

Bedside lights / sockets

Hanging and storage for clothes









# Ecopod

Double or two singles

Stunning view

Shared Jade Shower bathroom in the barn

(down illuminated stairs, 15m)

Radiator

Bedside lights / sockets

Hanging and storage for clothes









#### Fforest Cabin

Two double rooms or twin bed rooms

Stunning view

Cabin Shower bathroom

Internet access

Bedside lights / sockets

Hanging and storage for clothes

Wood burner / TV / sound system / computer / printer / scanner

Fully equipped kitchen

Not available for all retreats (Teachers Cabin)









#### Celtic Dragon Gypsy Caravan

Single bed w