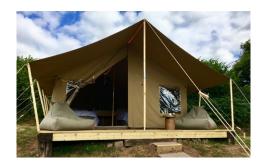

#### Luxury Safari Tent

Two raised inflatable double beds for single use
Stunning view and deck with bean bags
Electric blankets

Shared Tardis Shower & Ecoloo, down steps (5m) (optional chamber pot)

Bedside light/sockets