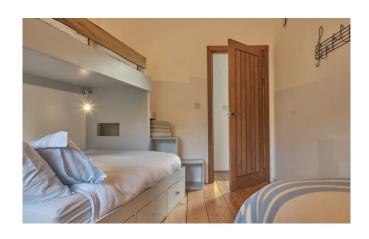

#### Bunk House

Three single one double bed
(limited to 3 singles for retreats)

Black out blinds

Shared bathroom across corridor with room next door

Internet access

Bedside lights / sockets

Hanging and storage for clothes