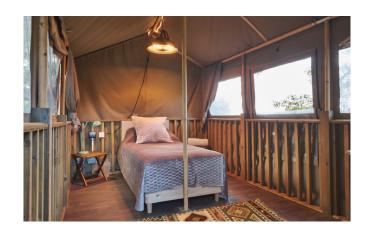

#### Luxury Safari Tent

Two raised inflatable double beds for single use
Stunning view and deck with bean bags
Electric blankets

Shared Tardis Shower & Ecoloo, down steps (5m) (optional chamber pot)

Bedside light/sockets