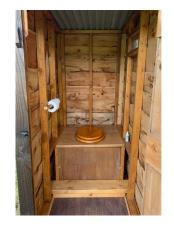

#### Celtic Dragon Gypsy Caravan

Single bed with spare bed

Stunning view

Shared Tardis Shower & Ecoloo, down illuminated stairs (10m)

Electric blanket

Room heater

Bedside light / sockets

Hanging for clothes

#### Treehouse

Single bed

Stunning view

Electric blanket, space heater

Shared Tardis Shower & Ecoloo, down illuminated stairs (5m)

(optional chamber pot)

Bedside light / sockets

Hanging and storage for clothes

#### Luxury Safari Tent

Two raised inflatable double beds for single use
Stunning view and deck with bean bags
Electric blankets

Shared Tardis Shower & Ecoloo, down steps (5m) (optional chamber pot)

Bedside light/sockets