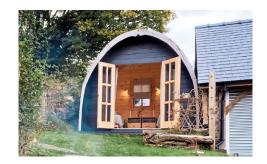

# Ecopod

Double or two singles

Stunning view

Shared Jade Shower bathroom in the barn

(down illuminated stairs, 15m)

Radiator

Bedside lights / sockets

Hanging and storage for clothes