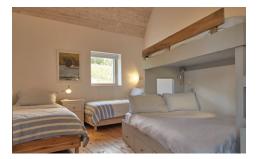

#### Bunk House

Three single one double bed
(limited to 3 singles for retreats)

Black out blinds

Shared bathroom across corridor with room next door

Internet access

Bedside lights / sockets

Hanging and storage for clothes