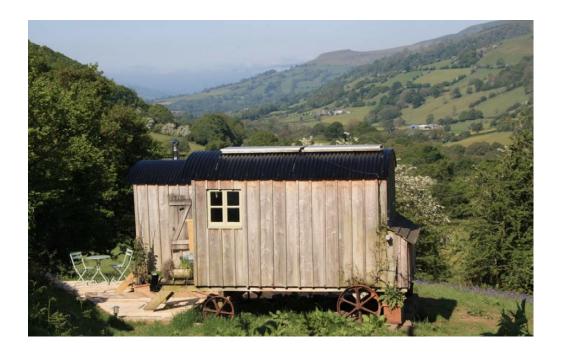

#### Shepherd Hut

(80m from Fforest Barn)

Double bed

Stunning view and deck

Ensuite shower, loo and kitchenette

(in Shepherd Hut next door - down/up 3 illuminated steps)

Off grid - so no electric plug or internet access