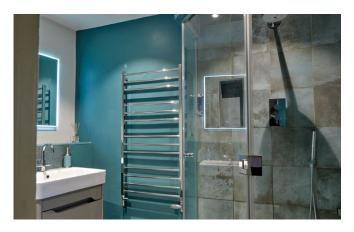

ystem with minijack and bluetooth

Hanging and storage for clothes

Shared Jade Shower bathroom (down illuminated stairs, 10m)

Adjacent to living room and kitchen









## Pigstyle

Double or two singles

Ensuite bathroom with bath & shower

Internet access

Bedside lights / sockets

Hanging and storage for clothes

Adjacent to living room and kitchen









#### Bunk House

Three single one double bed
(limited to 3 singles for retreats)

Black out blinds

Shared bathroom across corridor with room next door

Internet access

Bedside lights / sockets

Hanging and storage for clothes









# Ecopod

Double or two singles

Stunning view

Shared Jade Shower bathroom in the barn

(down illuminated stairs, 15m)

Radiator

Bedside lights / sockets

Hanging and storage for clothes









#### Fforest Cabin

Two double rooms or twin bed rooms

Stunning view

Cabin Shower bathroom

Internet access

Bedside lights / sockets

Hanging and storage for clothes

Wood burner / TV / sound system / computer / printer / scanner

Fully equipped kitchen

Not available for all retreats (Teachers Cabin)









#### Celtic Dragon Gypsy Caravan

Single bed with spare bed

Stunning view

Shared Tardis Shower & Ecoloo, down illuminated stairs (10m)

Electric blanket

Room heater

Bedside light / sockets

Hanging for clothes













#### Peace & Love Gypsy Caravan

Double bed

Stunning view

Electric blanket, room heater

Shared Tardis Shower & Ecoloo, down steps (7m)

(optional chamber pot)

Bedside light / sockets

Hanging and storage for clothes













#### Treehouse

Single