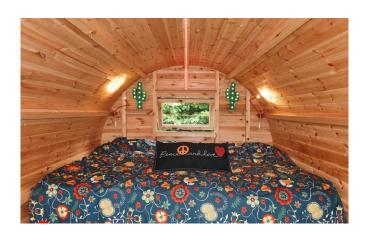

#### Peace & Love Gypsy Caravan

Double bed

Stunning view

Electric blanket, room heater

Shared Tardis Shower & Ecoloo, down steps (7m)

(optional chamber pot)

Bedside light / sockets

Hanging and storage for clothes