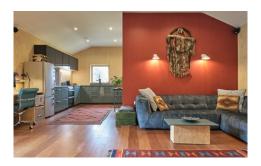

#### Fforest Cabin

Two double rooms or twin bed rooms

Stunning view

Cabin Shower bathroom

Internet access

Bedside lights / sockets

Hanging and storage for clothes

Wood burner / TV / sound system / computer / printer / scanner

Fully equipped kitchen

Not available for all retreats (Teachers Cabin)