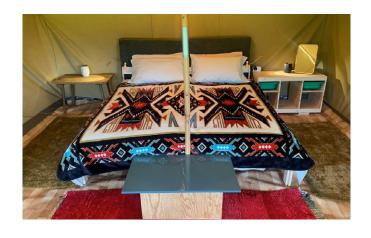

#### Luxury Safari Tent

Two raised inflatable double beds for single use
Stunning view and deck with bean bags
Electric blankets

Shared Tardis Shower & Ecoloo, down steps (5m) (optional chamber pot)

Bedside light/sockets

Hanging and storage for clothes