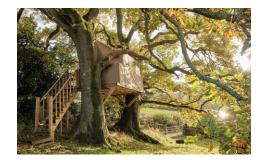

#### Treehouse

Single bed

Stunning view

Electric blanket, space heater

Shared Tardis Shower & Ecoloo, down illuminated stairs (5m)

(optional chamber pot)

Bedside light / sockets

Hanging and storage for clothes