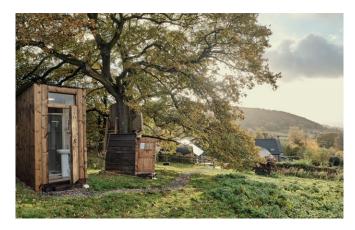

#### Peace & Love Gypsy Caravan

Double bed

Stunning view

Electric blanket, room heater

Shared Tardis Shower & Ecoloo, down steps (7m)

(optional chamber pot)

Bedside light / sockets

Hanging and storage for clothes