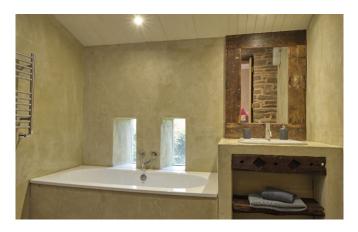

Safari Tent ▶



Ecopod ▶



Fforest Cabin ▶



Railway Carriage ▶



Shepherd Hut ▶

#### Twin Peaks

Double or two singles

Stunning view

Black out blinds

Shared bathroom across corridor with room next door

Internet access

Bedside lights / sockets

Hanging and storage for clothes

Dragon bathroom









#### Owl Nest

Double bed

Stunning view

Black out blinds

Internet access

Bedside lights / sockets / inc. USB

Sound system with minijack and bluetooth

Hanging and storage for clothes

Shared Jade Shower bathroom (down illuminated stairs, 10m)

Adjacent to living room and kitchen









## Pigstyle

Double or two singles

Ensuite bathroom with bath & shower

Internet access

Bedside lights / sockets

Hanging and storage for clothes

Adjacent to living room and kitchen









#### Bunk House

Three single one double bed
(limited to 3 singles for retreats)

Black out blinds

Shared bathroom across corridor with room next door

Internet access

Bedside lights / sockets

Hanging and storage for clothes









# Ecopod

Double or two singles

Stunning view

Shared Jade Shower bathroom in the barn

(down illuminated stairs, 15m)

Radiator

Bedside lights / sockets

Hanging and storage for clothes









#### Fforest Cabin

Two double rooms or twin bed rooms

Stunning view

Cabin Shower bathroom

Internet access

Bedside lights / sockets

Hanging and storage for clothes

Wood burner / TV / sound system / computer / printer / scanner

Fully equipped kitchen

Not available for all retreats (Teachers Cabin)









#### Celtic Dragon Gypsy Caravan

Single bed wit