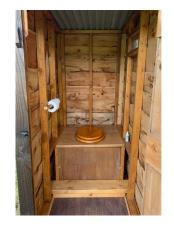

#### Celtic Dragon Gypsy Caravan

Single bed with spare bed

Stunning view

Shared Tardis Shower & Ecoloo, down illuminated stairs (10m)

Electric blanket

Room heater

Bedside light / sockets

Hanging for clothes

#### Peace & Love Gypsy Caravan

Double bed

Stunning view

Electric blanket, room heater

Shared Tardis Shower & Ecoloo, down steps (7m)

(optional chamber pot)

Bedside light / sockets

Hanging and storage for clothes

#### Treehouse

Single bed

Stunning view

Electric blanket, space heater

Shared Tardis Shower & Ecoloo, down illuminated stairs (5m)

(optional chamber pot)

Bedside light / sockets

Hanging and storage for clothes