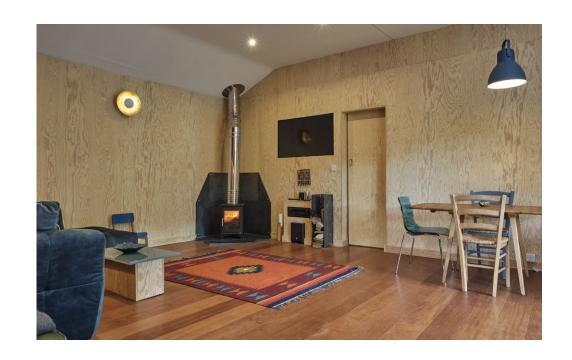

#### Fforest Cabin

Two double rooms or twin bed rooms

Stunning view

Cabin Shower bathroom

Internet access

Bedside lights / sockets

Hanging and storage for clothes

Wood burner / TV / sound system / computer / printer / scanner